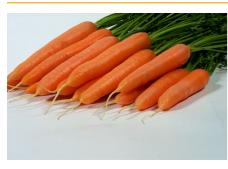

## Nantes Carrot

| Sowing Slots                         | Spring sowing; Summer sowing                                               |
|--------------------------------------|----------------------------------------------------------------------------|
| Usage Options Fresh                  | Bunching; Foodtainers; Pre-Pack Bags                                       |
| Relative Maturity                    | Early season                                                               |
| Foliage Type                         | Medium upright tops                                                        |
| Foliage Attachment                   | Good                                                                       |
| Intermediate Disease Resistance (IR) | Alternaria dauci (Ad)                                                      |
| Carrot Smoothness                    | Very smooth                                                                |
| Shoulder Greening                    | No green on shoulders                                                      |
| Soil Type(s)                         | Sand; Loam; Clay                                                           |
| Breaking Tolerance                   | High Tolerance                                                             |
| Comments                             | Laguna F1 is standard hybrid for early production of high quality carrots. |

Variety Benefits Very Early High Yields No green shoulders Strong against breaking Very straight carrots Uniform

RESISTANCE KEY: Ad: Alternaria dauci

For more information, please contact your local sales specialist or Nunhems Customer Service.