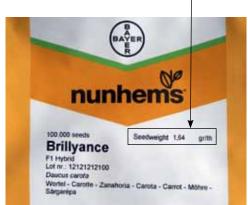

## Pay attention to the light seeds

TAKE YOUR TIME to adjust the sowing machine with a specific attention to:

- · The disc's choice
- The vacuum, which should be reduced according to the low seeds weight written here on the bag.