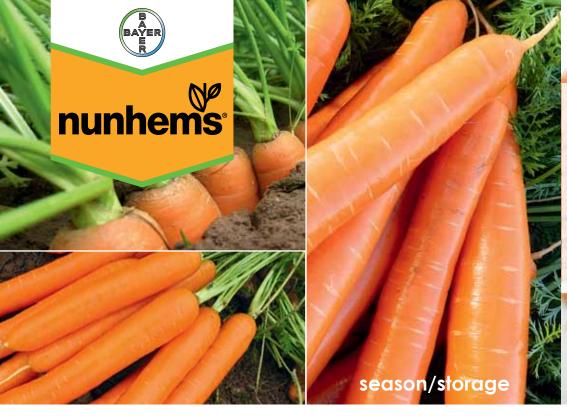

### The power of attraction

- Long and nice cylindrical shape
- Nice color and very smooth carrots
- No green shoulders
- Nice leaf in plant
- Light green foliage

## fresh packed