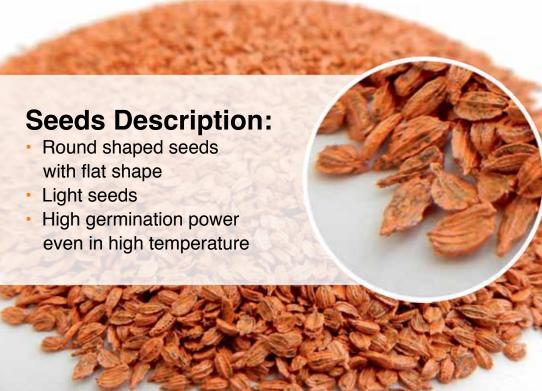

## Pay attention to the light seeds

TAKE YOUR TIME to adjust the sowing machine with a specific attention to:

- · The disc's choice
- The vacuum, which should be reduced according to the low seeds weight written here on the bag.