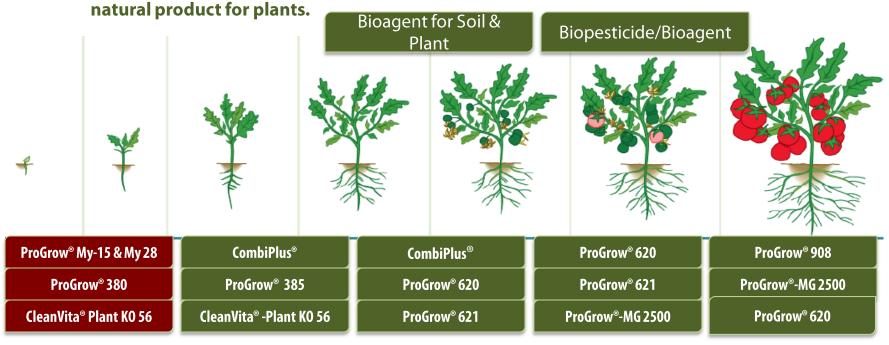

Vegetable Crops
Field Crops
Fruit and Nut Trees
Herb & Ornamental Crops
Aqua Agriculture / Hydroponics

By using the Pro**Grow**® products you can maximize the potential starting with the seeds and throughout the life of the plant and are (supporting well) completing mother nature.

All Pro**Grow**® products are natural and developed to work in harmony with your crop. The result is a crop with improved health and tolerance to stress ensuring the best yield possible season after season und a wide range of weather and growing conditions.